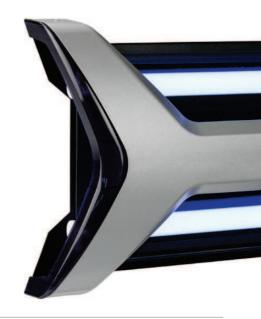

## X-trap 50

Metal wall mounting insect control unit suitable for trapping flying insects. Up to  $80m^2$  coverage by means of 2 powerful UV-A lamps.

- Highly effective due to front, side, top & bottom access for flying insects
- Unit can be mounted in 4 positions on the wall or on the ceiling
- Compact design, blends into the background
- Proven design offers a trouble free life time of min 5 years
- Unit can take a variety of glue boards, which allows for a trouble free switch
- CE approved offers sales opportunities around the globe
- Unique model, available exclusive
- Philips electronic ballast offers energy saving & 40.000 hrs
- Unit is HACCP compliant (2 x 15 watt Philips Shatterproof lamps)
- Easy to clean Front of House design & Industrial design

Can hold a range of different sized boards

Non applicable

Leaflet / photo's / banner / presentation

MSDS Available for lamp and glue board

Upper holes are slot holes for easy horizontal mounting

Lower holes can ensure the reliable vertical mounting and ceiling mounting