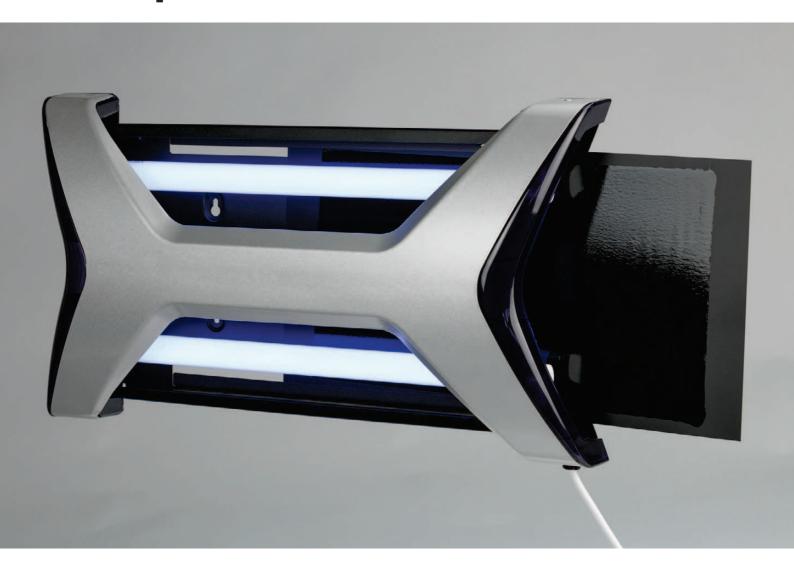

# X-trap 50

Metal wall mounting insect control unit suitable for trapping flying insects. - Up to  $80 m^2$  coverage by means of 2 powerful UV-A lamps -

## X-trap 50

Metal wall mounting insect control unit suitable for trapping flying insects. Up to  $80m^2$  coverage by means of 2 powerful UV-A lamps.

- Highly effective due to front, side, top & bottom access for flying insects
- Unit can be mounted in 4 positions on the wall or on the ceiling
- Compact design, blends into the background
- Proven design offers a trouble free life time of min 5 years
- Unit can take a variety of glue boards, which allows for a trouble free switch
- CE approved offers sales opportunities around the globe
- Unique model, available exclusive
- Philips electronic ballast offers energy saving & 40.000 hrs
- Unit is HACCP compliant (2 x 15 watt Philips Shatterproof lamps)
- Easy to clean Front of House design & Industrial design