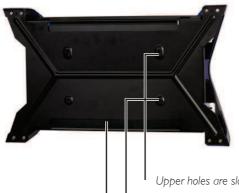

Can hold a range of different sized boards

Non applicable

Leaflet / photo's / banner / presentation

MSDS Available for lamp and glue board

Upper holes are slot holes for easy horizontal mounting

Lower holes can ensure the reliable vertical mounting and ceiling mounting