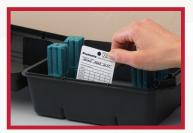

## **PRODUCT FEATURES:**

- Professionally Responsible: Improves the quality of service – Helps reduce risk of accidental exposure
- Fully Functional: Use as a monitoring station or bait station
  - Use Trapper T-Rex Rat Snap Trap in the feeding chamber or set forward in runway
  - Large bait capacity holds up to 2 lbs. of bait and comes with vertical securing rods
  - Rigid, heavy-duty plastic polymer construction to withstand temperature
  - Compact size to fit in tighter baiting situations
- Easy to Use: Maximizes technician productivity
  - Rounded interior walls for quick clean-up
  - Bell two-prong key provides easy access without extra hassle
  - Multiple station securing options with textured base