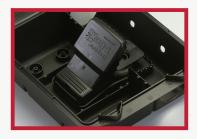

## **PRODUCT FEATURES:**

- Professionally Responsible: Improves the quality of service – Helps reduce risk of accidental exposure
- Fully Functional: Use as a monitoring station or bait station
  - Use Trapper T-Rex Rat Snap Trap in the feeding chamber or set forward in runway
  - Large bait capacity holds up to 2 lbs. of bait and comes with vertical securing rods
  - Rigid, heavy-duty plastic polymer construction to withstand temperature
  - Compact size to fit in tighter baiting situations
- Easy to Use: Maximizes technician productivity
  - Rounded interior walls for quick clean-up
  - Bell two-prong key provides easy access without extra hassle
  - Multiple station securing options with textured base