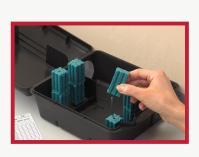

## **PRODUCT FEATURES:**

- Professionally Responsible: Improves the quality of service – Helps reduce risk of accidental exposure
- Fully Functional: Use as a monitoring station or bait station
  - Use Trapper T-Rex Rat Snap Trap in the feeding chamber or set forward in runway
  - Large bait capacity holds up to 2 lbs. of bait and comes with vertical securing rods
  - Rigid, heavy-duty plastic polymer construction to withstand temperature
  - Compact size to fit in tighter baiting situations
- Easy to Use: Maximizes technician productivity
  - Rounded interior walls for quick clean-up
  - Bell two-prong key provides easy access without extra hassle
  - Multiple station securing options with textured base