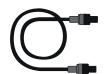

## Heat Wrap Smart Control Pack content:

Heating panels x6
Control Box Unit
Tablet with user interface
Inlet power cord
Data cables (x6)
Power cables (x6)
Temperature probes

## Accessories and components-

6 heating panels

Control box unit

7" Tablet with user interface

Temperature probes

Power cord

6 Power cable

6 Data cable