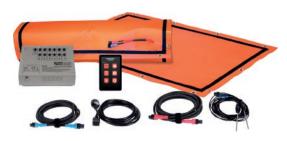

## Heat Wrap Smart Control Pack content:

Heating panels x6
Control Box Unit
Tablet with user interface
Inlet power cord
Data cables (x6)
Power cables (x6)
Temperature probes

## Accessories and components-

6 heating panels

Control box unit

7" Tablet with user interface

Temperature probes

Power cord

6 Power cable

6 Data cable