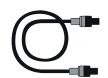

## Heat Wrap Smart Control Pack content:

Heating panels x6
Control Box Unit
Tablet with user interface
Inlet power cord
Data cables (x6)
Power cables (x6)
Temperature probes

## Accessories and components-

6 heating panels

Control box unit

7" Tablet with user interface

Temperature probes

Power cord

6 Power cable

6 Data cable