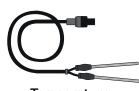

## Heat Wrap Smart Control Pack content:

Heating panels x6
Control Box Unit
Tablet with user interface
Inlet power cord
Data cables (x6)
Power cables (x6)
Temperature probes

## Accessories and components-

6 heating panels

Control box unit

7" Tablet with user interface

Temperature probes

Power cord

6 Power cable

6 Data cable