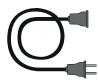

## Heat Wrap Smart Control Pack content:

Heating panels x6
Control Box Unit
Tablet with user interface
Inlet power cord
Data cables (x6)
Power cables (x6)
Temperature probes

## Accessories and components-

6 heating panels

Control box unit

7" Tablet with user interface

Temperature probes

Power cord

6 Power cable

6 Data cable