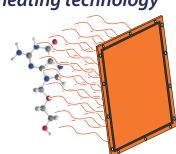

Heat Wrap is based in SAMITECH Infrared intelligent heating technology

The far infrared waves radiated by each panel penetrate the wood surface and directly attack the protein cells of the insects, causing their death by dehydration.

This physical process does not harm treated objects.

A light, flexible and durable nano-technological fabric, designed for industrail use that produce far infrared waves.